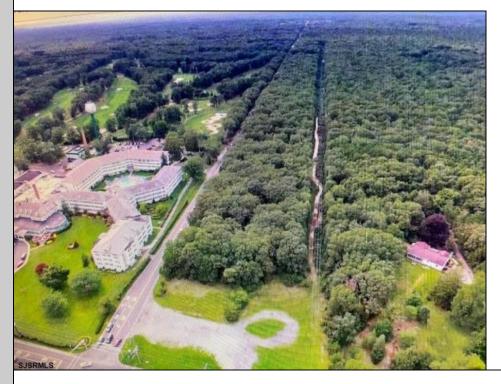

## COMMENTS

PRIME RESIDENTIAL OR COMMERCIAL DEVELOPMENT SITE ON 3.5 ACRES WITH GREAT LOCATION ON CORNER OF ROUTE 9 AND JIMMIE LEEDS ROAD ADJACENT TO RENOWNED SEAVIEW COUNTRY CLUB. PROPERTY HAS 250 FT FRONTAGE ON ROUTE 9 WITH 625 FT FRONTAGE ON JIMMIE LEEDS ROAD AND ALL UTILITIES. GREAT SITE FOR RESIDENTIAL TOWNHOUSES OR OFFICE, RESTAURANT, BANK, PHARMACY, RETAIL STORE, NURSING, ASSISTED LIVING OR OTHER RESIDENTIAL OR COMMERCIAL USE. PROPERTY IS LOCATED WITHIN THE ROUTE 9 REDEVELOPMENT AREA WHICH PROVIDES FOR ZONING RELIEF, TAX ABATEMENTS AND OTHER DEVELOPMENT INCENTIVES.