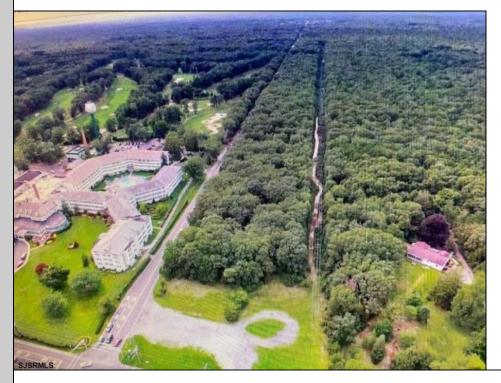

## COMMENTS

PRIME RESIDENTIAL OR COMMERCIAL DEVELOPMENT SITE ON 3.5 ACRES WITH GREAT LOCATION ON CORNER OF ROUTE 9 AND JIMMIE LEEDS ROAD ADJACENT TO RENOWNED SEAVIEW COUNTRY CLUB. PROPERTY HAS 250 FT FRONTAGE ON ROUTE 9 WITH 625 FT FRONTAGE ON JIMMIE LEEDS ROAD AND ALL UTILITIES. GREAT SITE FOR RESIDENTIAL TOWNHOUSES OR OFFICE, RESTAURANT, BANK, PHARMACY, RETAIL STORE, NURSING, ASSISTED LIVING OR OTHER RESIDENTIAL OR COMMERCIAL USE. PROPERTY IS LOCATED WITHIN THE ROUTE 9 REDEVELOPMENT AREA WHICH PROVIDES FOR ZONING RELIEF, TAX ABATEMENTS AND OTHER DEVELOPMENT INCENTIVES.