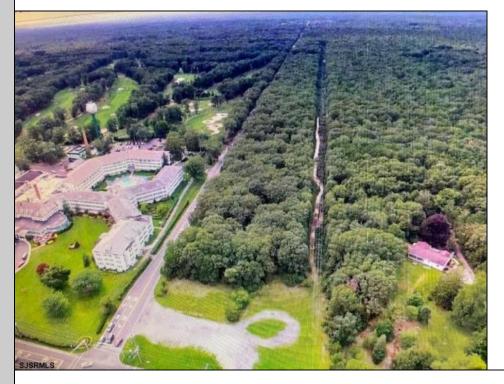

## COMMENTS

PRIME RESIDENTIAL OR COMMERCIAL DEVELOPMENT SITE ON 3.5 ACRES WITH GREAT LOCATION ON CORNER OF ROUTE 9 AND JIMMIE LEEDS ROAD ADJACENT TO RENOWNED SEAVIEW COUNTRY CLUB. PROPERTY HAS 250 FT FRONTAGE ON ROUTE 9 WITH 625 FT FRONTAGE ON JIMMIE LEEDS ROAD AND ALL UTILITIES. GREAT SITE FOR RESIDENTIAL TOWNHOUSES OR OFFICE, RESTAURANT, BANK, PHARMACY, RETAIL STORE, NURSING, ASSISTED LIVING OR OTHER RESIDENTIAL OR COMMERCIAL USE. PROPERTY IS LOCATED WITHIN THE ROUTE 9 REDEVELOPMENT AREA WHICH PROVIDES FOR ZONING RELIEF, TAX ABATEMENTS AND OTHER DEVELOPMENT INCENTIVES.