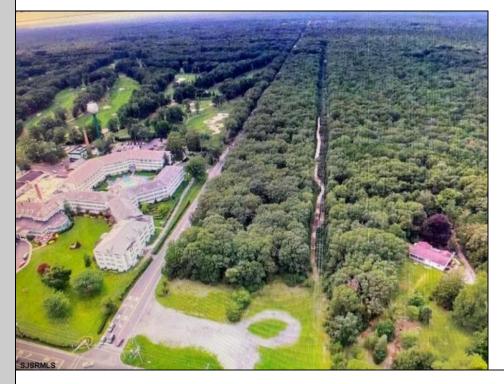

## COMMENTS

PRIME RESIDENTIAL OR COMMERCIAL DEVELOPMENT SITE ON 3.5 ACRES WITH GREAT LOCATION ON CORNER OF ROUTE 9 AND JIMMIE LEEDS ROAD ADJACENT TO RENOWNED SEAVIEW COUNTRY CLUB. PROPERTY HAS 250 FT FRONTAGE ON ROUTE 9 WITH 625 FT FRONTAGE ON JIMMIE LEEDS ROAD AND ALL UTILITIES. GREAT SITE FOR RESIDENTIAL TOWNHOUSES OR OFFICE, RESTAURANT, BANK, PHARMACY, RETAIL STORE, NURSING, ASSISTED LIVING OR OTHER RESIDENTIAL OR COMMERCIAL USE. PROPERTY IS LOCATED WITHIN THE ROUTE 9 REDEVELOPMENT AREA WHICH PROVIDES FOR ZONING RELIEF, TAX ABATEMENTS AND OTHER DEVELOPMENT INCENTIVES.