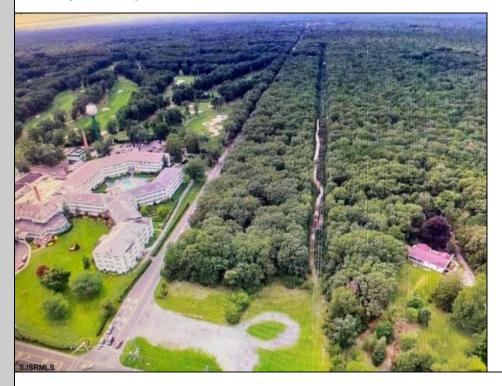

## COMMENTS

PRIME RESIDENTIAL OR COMMERCIAL DEVELOPMENT SITE ON 3.5 ACRES WITH GREAT LOCATION ON CORNER OF ROUTE 9 AND JIMMIE LEEDS ROAD ADJACENT TO RENOWNED SEAVIEW COUNTRY CLUB. PROPERTY HAS 250 FT FRONTAGE ON ROUTE 9 WITH 625 FT FRONTAGE ON JIMMIE LEEDS ROAD AND ALL UTILITIES. GREAT SITE FOR RESIDENTIAL TOWNHOUSES OR OFFICE, RESTAURANT, BANK, PHARMACY, RETAIL STORE, NURSING, ASSISTED LIVING OR OTHER RESIDENTIAL OR COMMERCIAL USE. PROPERTY IS LOCATED WITHIN THE ROUTE 9 REDEVELOPMENT AREA WHICH PROVIDES FOR ZONING RELIEF, TAX ABATEMENTS AND OTHER DEVELOPMENT INCENTIVES.