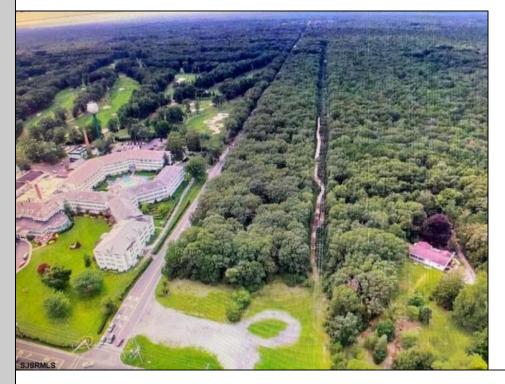

## COMMENTS

PRIME RESIDENTIAL OR COMMERCIAL DEVELOPMENT SITE ON 3.5 ACRES WITH GREAT LOCATION ON CORNER OF ROUTE 9 AND JIMMIE LEEDS ROAD ADJACENT TO RENOWNED SEAVIEW COUNTRY CLUB. PROPERTY HAS 250 FT FRONTAGE ON ROUTE 9 WITH 625 FT FRONTAGE ON JIMMIE LEEDS ROAD AND ALL UTILITIES. GREAT SITE FOR RESIDENTIAL TOWNHOUSES OR OFFICE, RESTAURANT, BANK, PHARMACY, RETAIL STORE, NURSING, ASSISTED LIVING OR OTHER RESIDENTIAL OR COMMERCIAL USE. PROPERTY IS LOCATED WITHIN THE ROUTE 9 REDEVELOPMENT AREA WHICH PROVIDES FOR ZONING RELIEF, TAX ABATEMENTS AND OTHER DEVELOPMENT INCENTIVES.