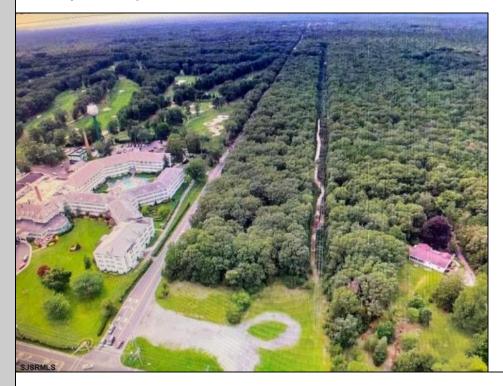

## COMMENTS

PRIME RESIDENTIAL OR COMMERCIAL DEVELOPMENT SITE ON 3.5 ACRES WITH GREAT LOCATION ON CORNER OF ROUTE 9 AND JIMMIE LEEDS ROAD ADJACENT TO RENOWNED SEAVIEW COUNTRY CLUB. PROPERTY HAS 250 FT FRONTAGE ON ROUTE 9 WITH 625 FT FRONTAGE ON JIMMIE LEEDS ROAD AND ALL UTILITIES. GREAT SITE FOR RESIDENTIAL TOWNHOUSES OR OFFICE, RESTAURANT, BANK, PHARMACY, RETAIL STORE, NURSING, ASSISTED LIVING OR OTHER RESIDENTIAL OR COMMERCIAL USE. PROPERTY IS LOCATED WITHIN THE ROUTE 9 REDEVELOPMENT AREA WHICH PROVIDES FOR ZONING RELIEF, TAX ABATEMENTS AND OTHER DEVELOPMENT INCENTIVES.