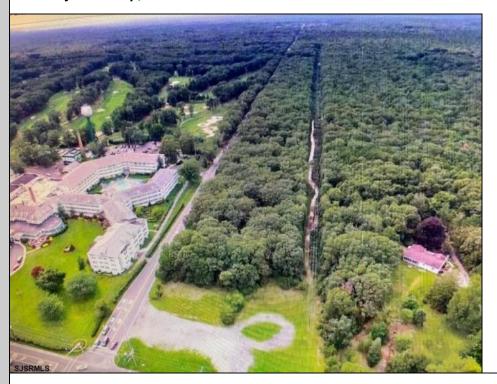

## ROUTE 9 & JIMMIE LEEDS ROAD Galloway Township, NJ 08205

Asking \$599,900.00

## COMMENTS

PRIME RESIDENTIAL OR COMMERCIAL DEVELOPMENT SITE ON 3.5 ACRES WITH GREAT LOCATION ON CORNER OF ROUTE 9 AND JIMMIE LEEDS ROAD ADJACENT TO RENOWNED SEAVIEW COUNTRY CLUB. PROPERTY HAS 250 FT FRONTAGE ON ROUTE 9 WITH 625 FT FRONTAGE ON JIMMIE LEEDS ROAD AND ALL UTILITIES. GREAT SITE FOR RESIDENTIAL TOWNHOUSES OR OFFICE, RESTAURANT, BANK, PHARMACY, RETAIL STORE, NURSING, ASSISTED LIVING OR OTHER RESIDENTIAL OR COMMERCIAL USE. PROPERTY IS LOCATED WITHIN THE ROUTE 9 REDEVELOPMENT AREA WHICH PROVIDES FOR ZONING RELIEF, TAX ABATEMENTS AND OTHER DEVELOPMENT INCENTIVES.