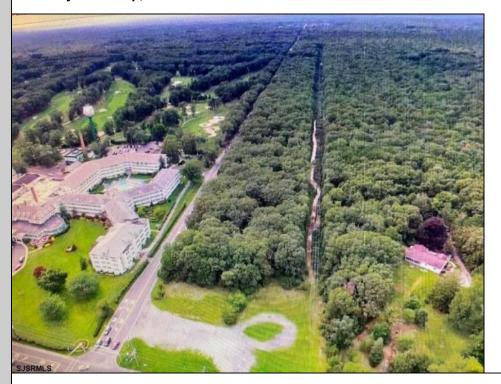

## COMMENTS

PRIME RESIDENTIAL OR COMMERCIAL DEVELOPMENT SITE ON 3.5 ACRES WITH GREAT LOCATION ON CORNER OF ROUTE 9 AND JIMMIE LEEDS ROAD ADJACENT TO RENOWNED SEAVIEW COUNTRY CLUB. PROPERTY HAS 250 FT FRONTAGE ON ROUTE 9 WITH 625 FT FRONTAGE ON JIMMIE LEEDS ROAD AND ALL UTILITIES. GREAT SITE FOR RESIDENTIAL TOWNHOUSES OR OFFICE, RESTAURANT, BANK, PHARMACY, RETAIL STORE, NURSING, ASSISTED LIVING OR OTHER RESIDENTIAL OR COMMERCIAL USE. PROPERTY IS LOCATED WITHIN THE ROUTE 9 REDEVELOPMENT AREA WHICH PROVIDES FOR ZONING RELIEF, TAX ABATEMENTS AND OTHER DEVELOPMENT INCENTIVES.