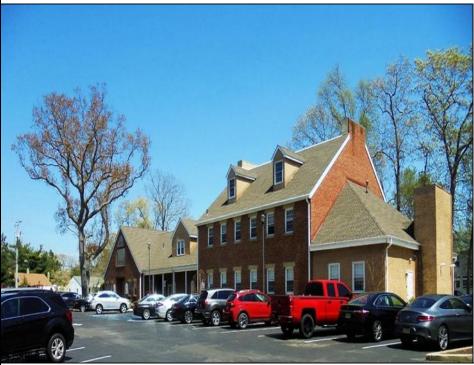

## COMMENTS

EXCELLENT INVESTMENT OPPORTUNITY! This Class \'A\' office building, located in the heart of Linwood, NJ, offers approximately 11,000 square feet of prime office space. The property is anchored by four established credit tenants, providing a steady and reliable income stream. Conveniently situated just off US-9 (New Rd) and within close proximity to the popular Linwood Bike Path, this location boasts excellent visibility and accessibility. With approximately 1,800 square feet of vacant space available, there's additional potential for expansion or new tenants. Ideal for a variety of office and professional uses, this property presents a rare chance to own a premium commercial asset in a thriving area.

Exterior Brick Frame/Wood

OutsideFeatures See Remarks Sign

Cooling

Central

PROPERTY DETAILS ures ParkingGarage Int is 11 or More Spaces Ot Off Street

InteriorFeatures Other (See Remarks)

Heating Forced Air Paved Water