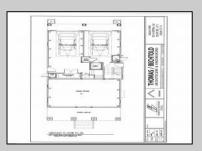

## PROPERTY DETAILS

Central

| 11101 21111 22 171120  |                                                      |                                   |                                                           |
|------------------------|------------------------------------------------------|-----------------------------------|-----------------------------------------------------------|
| Exterior<br>Vinyl      | ParkingGarage<br>Attached Garage<br>One and Half Car | OtherRooms Dining Area Great Room | InteriorFeatures<br>Fireplace(s)<br>Kitchen Center Island |
|                        |                                                      | Laundry/Utility Room              | Master Bath Pets Allowed Wall to Wall Carpet              |
| Heating<br>Gas-Natural | Cooling Ceiling Fan(s)                               | HotWater<br>Flectric              | Water<br>Public Water                                     |