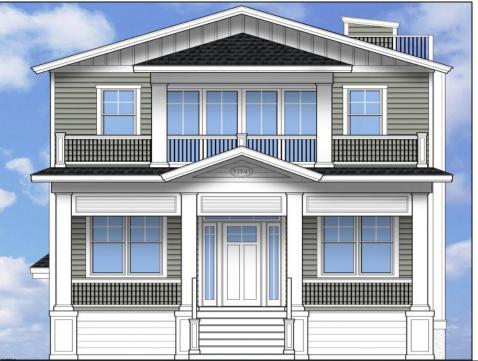

## **COMMENTS**

Another new project from Duncan Homes. This 1st floor, 4 bedroom, 2 bath condo is built with all the amenities and quality you would expect from one of Ocean City\'s premier builders. The kitchen and bathrooms are furnished with Medallion Silverline cabinets and quartz tops. A shaker trim package is included. Solid core doors, insulation in all interior walls, and cast iron vertical drains help to reduce noise transfer. The kitchen features GE Profile appliances. Bathrooms include semi-frameless, 3/8 inch glass shower doors. In addition, there are decora switches, faucets on all exterior decks, and the garage is prewired for an electric car charger. Located in the heart of Ocean City, this home is ideal for summer residence or rental. Second floor condo is also available. (941 Central Ave.)