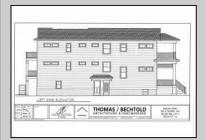

## **COMMENTS**

Another new project from Duncan Homes. This 1st floor, 4 bedroom, 2 bath condo is built with all the amenities and quality you would expect from one of Ocean City\'s premier builders. The kitchen and bathrooms are furnished with Medallion Silverline cabinets and quartz tops. A shaker trim package is included. Solid core doors, insulation in all interior walls, and cast iron vertical drains help to reduce noise transfer. The kitchen features GE Profile appliances. Bathrooms include semi-frameless, 3/8 inch glass shower doors. In addition, there are decora switches, faucets on all exterior decks, and the garage is prewired for an electric car charger. Located in the heart of Ocean City, this home is ideal for summer residence or rental. Second floor condo is also available. (941 Central Ave.)