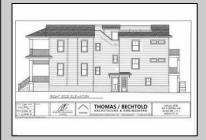

## **COMMENTS**

Another new project from Duncan Homes. This 1st floor, 4 bedroom, 2 bath condo is built with all the amenities and quality you would expect from one of Ocean City\'s premier builders. The kitchen and bathrooms are furnished with Medallion Silverline cabinets and quartz tops. A shaker trim package is included. Solid core doors, insulation in all interior walls, and cast iron vertical drains help to reduce noise transfer. The kitchen features GE Profile appliances. Bathrooms include semi-frameless, 3/8 inch glass shower doors. In addition, there are decora switches, faucets on all exterior decks, and the garage is prewired for an electric car charger. Located in the heart of Ocean City, this home is ideal for summer residence or rental. Second floor condo is also available. (941 Central Ave.)