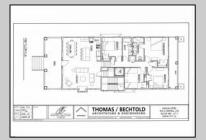

## **COMMENTS**

Another new project from Duncan Homes. This 1st floor, 4 bedroom, 2 bath condo is built with all the amenities and quality you would expect from one of Ocean City\'s premier builders. The kitchen and bathrooms are furnished with Medallion Silverline cabinets and quartz tops. A shaker trim package is included. Solid core doors, insulation in all interior walls, and cast iron vertical drains help to reduce noise transfer. The kitchen features GE Profile appliances. Bathrooms include semi-frameless, 3/8 inch glass shower doors. In addition, there are decora switches, faucets on all exterior decks, and the garage is prewired for an electric car charger. Located in the heart of Ocean City, this home is ideal for summer residence or rental. Second floor condo is also available. (941 Central Ave.)

## PROPERTY DETAILS

Central

| 11101 21111 22 171120  |                                                      |                                   |                                                           |
|------------------------|------------------------------------------------------|-----------------------------------|-----------------------------------------------------------|
| Exterior<br>Vinyl      | ParkingGarage<br>Attached Garage<br>One and Half Car | OtherRooms Dining Area Great Room | InteriorFeatures<br>Fireplace(s)<br>Kitchen Center Island |
|                        |                                                      | Laundry/Utility Room              | Master Bath Pets Allowed Wall to Wall Carpet              |
| Heating<br>Gas-Natural | Cooling Ceiling Fan(s)                               | HotWater<br>Flectric              | Water<br>Public Water                                     |