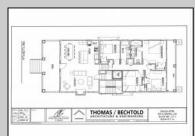

## COMMENTS

Another new project from Duncan Homes. This 1st floor, 4 bedroom, 2 bath condo is built with all the amenities and quality you would expect from one of Ocean City\'s premier builders. The kitchen and bathrooms are furnished with Medallion Silverline cabinets and quartz tops. A shaker trim package is included. Solid core doors, insulation in all interior walls, and cast iron vertical drains help to reduce noise transfer. The kitchen features GE Profile appliances. Bathrooms include semi-frameless, 3/8 inch glass shower doors. In addition, there are decora switches, faucets on all exterior decks, and the garage is prewired for an electric car charger. Located in the heart of Ocean City, this home is ideal for summer residence or rental. Second floor condo is also available. (941 Central Ave.)