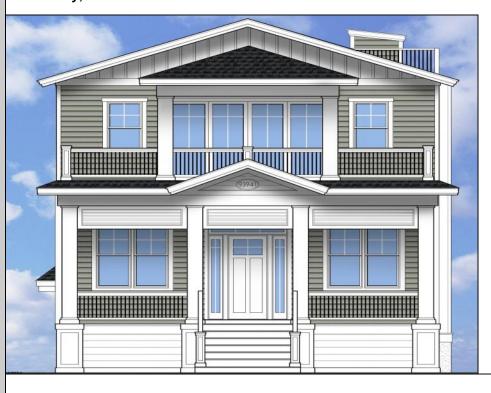

## 939 Central Ocean City, NJ 08226

Asking \$1,495,000.00

## COMMENTS

Another new project from Duncan Homes. This 1st floor, 4 bedroom, 2 bath condo is built with all the amenities and quality you would expect from one of Ocean City\'s premier builders. The kitchen and bathrooms are furnished with Medallion Silverline cabinets and quartz tops. A shaker trim package is included. Solid core doors, insulation in all interior walls, and cast iron vertical drains help to reduce noise transfer. The kitchen features GE Profile appliances. Bathrooms include semi-frameless, 3/8 inch glass shower doors. In addition, there are decora switches, faucets on all exterior decks, and the garage is prewired for an electric car charger. Located in the heart of Ocean City, this home is ideal for summer residence or rental. Second floor condo is also available. (941 Central Ave.)