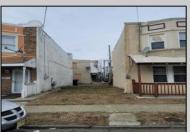

## **COMMENTS**

This lot is located next to 2009 Grant ave which is being sold for 225k by the same seller. The location is 5min away from Dr. MLK school complex and 10min away from the Atlantic City convention center, if you would like to purchase both properties for your home or investment the price would be only 235k. If you or someone you know are interested in this property contact me as soon as possible before someone else steals your opportunity.