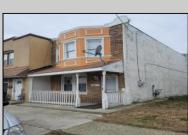

## **COMMENTS**

This lot is located next to 2009 Grant ave which is being sold for 225k by the same seller. The location is 5min away from Dr. MLK school complex and 10min away from the Atlantic City convention center, if you would like to purchase both properties for your home or investment the price would be only 235k. If you or someone you know are interested in this property contact me as soon as possible before someone else steals your opportunity.