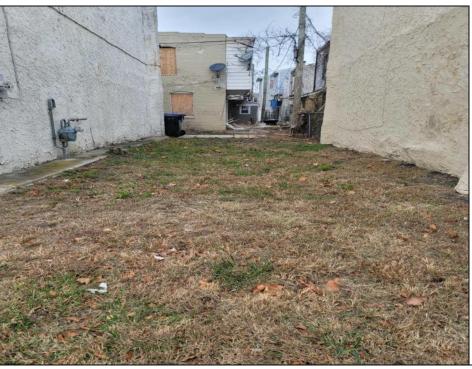

## **COMMENTS**

This lot is located next to 2009 Grant ave which is being sold for 225k by the same seller. The location is 5min away from Dr. MLK school complex and 10min away from the Atlantic City convention center, if you would like to purchase both properties for your home or investment the price would be only 235k. If you or someone you know are interested in this property contact me as soon as possible before someone else steals your opportunity.