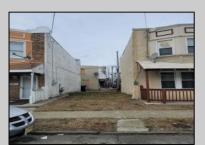

## **COMMENTS**

This lot is located next to 2009 Grant ave which is being sold for 225k by the same seller. The location is 5min away from Dr. MLK school complex and 10min away from the Atlantic City convention center, if you would like to purchase both properties for your home or investment the price would be only 235k. If you or someone you know are interested in this property contact me as soon as possible before someone else steals your opportunity.