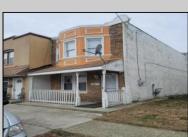

## **COMMENTS**

This lot is located next to 2009 Grant ave which is being sold for 225k by the same seller. The location is 5min away from Dr. MLK school complex and 10min away from the Atlantic City convention center, if you would like to purchase both properties for your home or investment the price would be only 235k. If you or someone you know are interested in this property contact me as soon as possible before someone else steals your opportunity.