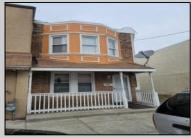

## **COMMENTS**

This lot is located next to 2009 Grant ave which is being sold for 225k by the same seller. The location is 5min away from Dr. MLK school complex and 10min away from the Atlantic City convention center, if you would like to purchase both properties for your home or investment the price would be only 235k. If you or someone you know are interested in this property contact me as soon as possible before someone else steals your opportunity.