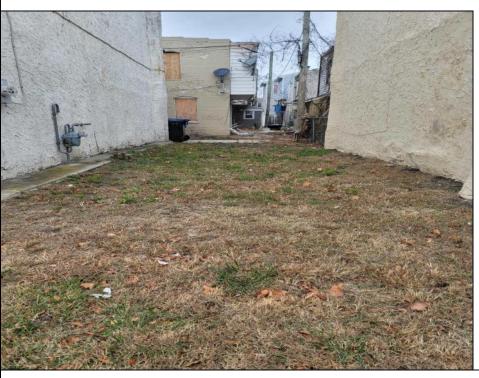

## **COMMENTS**

This lot is located next to 2009 Grant ave which is being sold for 225k by the same seller. The location is 5min away from Dr. MLK school complex and 10min away from the Atlantic City convention center, if you would like to purchase both properties for your home or investment the price would be only 235k. If you or someone you know are interested in this property contact me as soon as possible before someone else steals your opportunity.