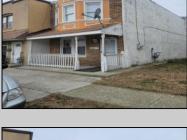

## **COMMENTS**

This lot is located next to 2009 Grant ave which is being sold for 225k by the same seller. The location is 5min away from Dr. MLK school complex and 10min away from the Atlantic City convention center, if you would like to purchase both properties for your home or investment the price would be only 235k. If you or someone you know are interested in this property contact me as soon as possible before someone else steals your opportunity.