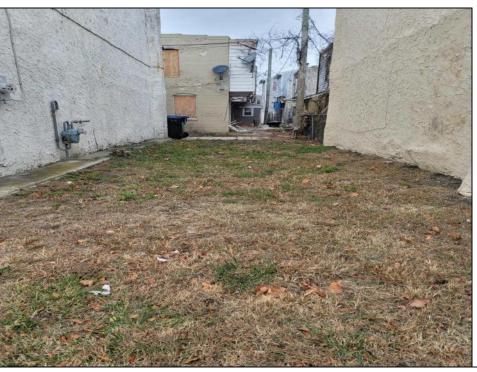

## **COMMENTS**

This lot is located next to 2009 Grant ave which is being sold for 225k by the same seller. The location is 5min away from Dr. MLK school complex and 10min away from the Atlantic City convention center, if you would like to purchase both properties for your home or investment the price would be only 235k. If you or someone you know are interested in this property contact me as soon as possible before someone else steals your opportunity.