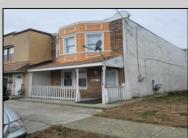

## **COMMENTS**

This lot is located next to 2009 Grant ave which is being sold for 225k by the same seller. The location is 5min away from Dr. MLK school complex and 10min away from the Atlantic City convention center, if you would like to purchase both properties for your home or investment the price would be only 235k. If you or someone you know are interested in this property contact me as soon as possible before someone else steals your opportunity.