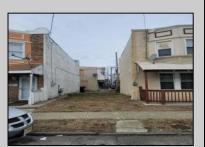

## **COMMENTS**

This lot is located next to 2009 Grant ave which is being sold for 225k by the same seller. The location is 5min away from Dr. MLK school complex and 10min away from the Atlantic City convention center, if you would like to purchase both properties for your home or investment the price would be only 235k. If you or someone you know are interested in this property contact me as soon as possible before someone else steals your opportunity.