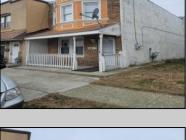

## **COMMENTS**

This lot is located next to 2009 Grant ave which is being sold for 225k by the same seller. The location is 5min away from Dr. MLK school complex and 10min away from the Atlantic City convention center, if you would like to purchase both properties for your home or investment the price would be only 235k. If you or someone you know are interested in this property contact me as soon as possible before someone else steals your opportunity.