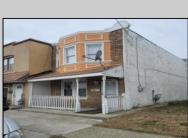

## **COMMENTS**

This lot is located next to 2009 Grant ave which is being sold for 225k by the same seller. The location is 5min away from Dr. MLK school complex and 10min away from the Atlantic City convention center, if you would like to purchase both properties for your home or investment the price would be only 235k. If you or someone you know are interested in this property contact me as soon as possible before someone else steals your opportunity.