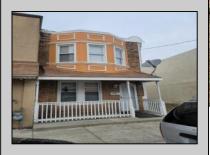

## **COMMENTS**

This lot is located next to 2009 Grant ave which is being sold for 225k by the same seller. The location is 5min away from Dr. MLK school complex and 10min away from the Atlantic City convention center, if you would like to purchase both properties for your home or investment the price would be only 235k. If you or someone you know are interested in this property contact me as soon as possible before someone else steals your opportunity.