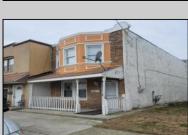

## **COMMENTS**

This lot is located next to 2009 Grant ave which is being sold for 225k by the same seller. The location is 5min away from Dr. MLK school complex and 10min away from the Atlantic City convention center, if you would like to purchase both properties for your home or investment the price would be only 235k. If you or someone you know are interested in this property contact me as soon as possible before someone else steals your opportunity.