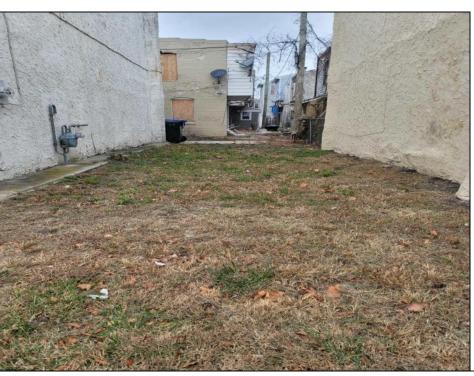

## **COMMENTS**

This lot is located next to 2009 Grant ave which is being sold for 225k by the same seller. The location is 5min away from Dr. MLK school complex and 10min away from the Atlantic City convention center, if you would like to purchase both properties for your home or investment the price would be only 235k. If you or someone you know are interested in this property contact me as soon as possible before someone else steals your opportunity.