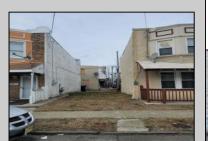

## **COMMENTS**

This lot is located next to 2009 Grant ave which is being sold for 225k by the same seller. The location is 5min away from Dr. MLK school complex and 10min away from the Atlantic City convention center, if you would like to purchase both properties for your home or investment the price would be only 235k. If you or someone you know are interested in this property contact me as soon as possible before someone else steals your opportunity.