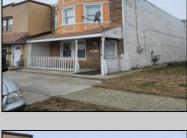

## **COMMENTS**

This lot is located next to 2009 Grant ave which is being sold for 225k by the same seller. The location is 5min away from Dr. MLK school complex and 10min away from the Atlantic City convention center, if you would like to purchase both properties for your home or investment the price would be only 235k. If you or someone you know are interested in this property contact me as soon as possible before someone else steals your opportunity.