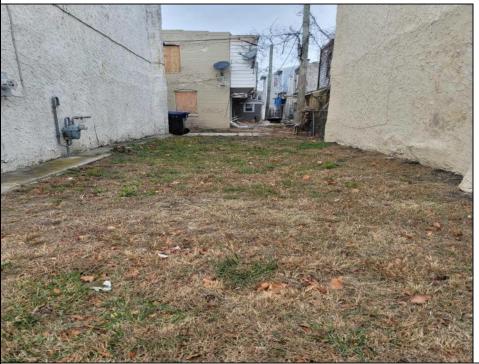

## **COMMENTS**

This lot is located next to 2009 Grant ave which is being sold for 225k by the same seller. The location is 5min away from Dr. MLK school complex and 10min away from the Atlantic City convention center, if you would like to purchase both properties for your home or investment the price would be only 235k. If you or someone you know are interested in this property contact me as soon as possible before someone else steals your opportunity.