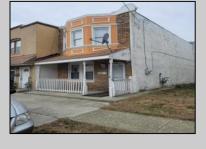

## **COMMENTS**

This lot is located next to 2009 Grant ave which is being sold for 225k by the same seller. The location is 5min away from Dr. MLK school complex and 10min away from the Atlantic City convention center, if you would like to purchase both properties for your home or investment the price would be only 235k. If you or someone you know are interested in this property contact me as soon as possible before someone else steals your opportunity.