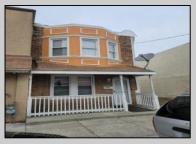

## **COMMENTS**

This lot is located next to 2009 Grant ave which is being sold for 225k by the same seller. The location is 5min away from Dr. MLK school complex and 10min away from the Atlantic City convention center, if you would like to purchase both properties for your home or investment the price would be only 235k. If you or someone you know are interested in this property contact me as soon as possible before someone else steals your opportunity.