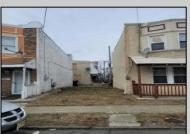

## **COMMENTS**

This lot is located next to 2009 Grant ave which is being sold for 225k by the same seller. The location is 5min away from Dr. MLK school complex and 10min away from the Atlantic City convention center, if you would like to purchase both properties for your home or investment the price would be only 235k. If you or someone you know are interested in this property contact me as soon as possible before someone else steals your opportunity.