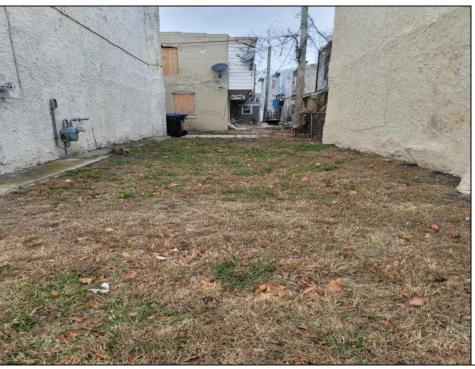

## **COMMENTS**

This lot is located next to 2009 Grant ave which is being sold for 225k by the same seller. The location is 5min away from Dr. MLK school complex and 10min away from the Atlantic City convention center, if you would like to purchase both properties for your home or investment the price would be only 235k. If you or someone you know are interested in this property contact me as soon as possible before someone else steals your opportunity.