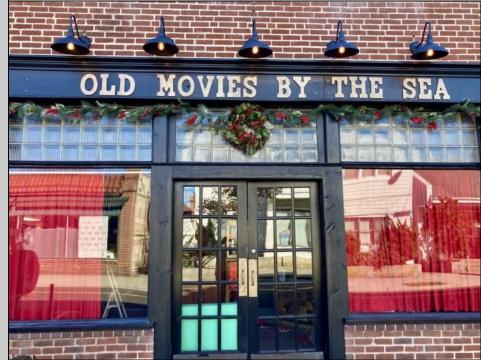

## COMMENTS

Step into a piece of history with one of the last Nickelodeon-style storefront theaters in the US. This charming boutique theater offers an intimate setting perfect for a variety of entertainment, including live performances of plays, music, comedy, and readings. The cozy lobby features a concession stand selling snacks, popcorn, and soda, enhancing the overall experience. Recently renovated in 2022, this theater is ready to host memorable events and entertain audiences in a unique and nostalgic atmosphere.