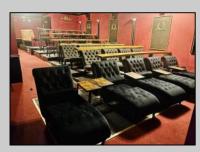

## COMMENTS

Step into a piece of history with one of the last Nickelodeon-style storefront theaters in the US. This charming boutique theater offers an intimate setting perfect for a variety of entertainment, including live performances of plays, music, comedy, and readings. The cozy lobby features a concession stand selling snacks, popcorn, and soda, enhancing the overall experience. Recently renovated in 2022, this theater is ready to host memorable events and entertain audiences in a unique and nostalgic atmosphere.