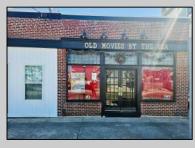

## COMMENTS

Step into a piece of history with one of the last Nickelodeon-style storefront theaters in the US. This charming boutique theater offers an intimate setting perfect for a variety of entertainment, including live performances of plays, music, comedy, and readings. The cozy lobby features a concession stand selling snacks, popcorn, and soda, enhancing the overall experience. Recently renovated in 2022, this theater is ready to host memorable events and entertain audiences in a unique and nostalgic atmosphere.