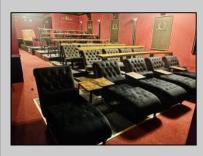

## COMMENTS

Step into a piece of history with one of the last Nickelodeon-style storefront theaters in the US. This charming boutique theater offers an intimate setting perfect for a variety of entertainment, including live performances of plays, music, comedy, and readings. The cozy lobby features a concession stand selling snacks, popcorn, and soda, enhancing the overall experience. Recently renovated in 2022, this theater is ready to host memorable events and entertain audiences in a unique and nostalgic atmosphere.