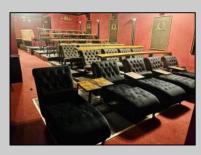

## COMMENTS

Step into a piece of history with one of the last Nickelodeon-style storefront theaters in the US. This charming boutique theater offers an intimate setting perfect for a variety of entertainment, including live performances of plays, music, comedy, and readings. The cozy lobby features a concession stand selling snacks, popcorn, and soda, enhancing the overall experience. Recently renovated in 2022, this theater is ready to host memorable events and entertain audiences in a unique and nostalgic atmosphere.