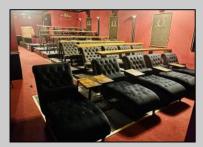

## **COMMENTS**

Step into a piece of history with one of the last Nickelodeon-style storefront theaters in the US. This charming boutique theater offers an intimate setting perfect for a variety of entertainment, including live performances of plays, music, comedy, and readings. The cozy lobby features a concession stand selling snacks, popcorn, and soda, enhancing the overall experience. Recently renovated in 2022, this theater is ready to host memorable events and entertain audiences in a unique and nostalgic atmosphere.