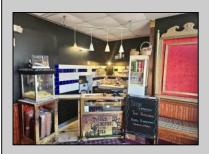

## **COMMENTS**

Step into a piece of history with one of the last Nickelodeon-style storefront theaters in the US. This charming boutique theater offers an intimate setting perfect for a variety of entertainment, including live performances of plays, music, comedy, and readings. The cozy lobby features a concession stand selling snacks, popcorn, and soda, enhancing the overall experience. Recently renovated in 2022, this theater is ready to host memorable events and entertain audiences in a unique and nostalgic atmosphere.