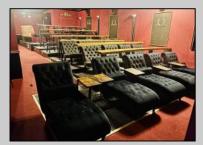

## **COMMENTS**

Step into a piece of history with one of the last Nickelodeon-style storefront theaters in the US. This charming boutique theater offers an intimate setting perfect for a variety of entertainment, including live performances of plays, music, comedy, and readings. The cozy lobby features a concession stand selling snacks, popcorn, and soda, enhancing the overall experience. Recently renovated in 2022, this theater is ready to host memorable events and entertain audiences in a unique and nostalgic atmosphere.