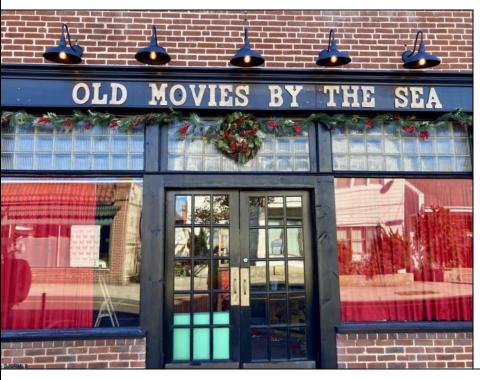

## **COMMENTS**

Step into a piece of history with one of the last Nickelodeon-style storefront theaters in the US. This charming boutique theater offers an intimate setting perfect for a variety of entertainment, including live performances of plays, music, comedy, and readings. The cozy lobby features a concession stand selling snacks, popcorn, and soda, enhancing the overall experience. Recently renovated in 2022, this theater is ready to host memorable events and entertain audiences in a unique and nostalgic atmosphere.