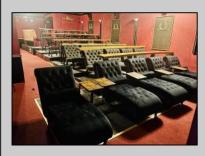

## COMMENTS

Step into a piece of history with one of the last Nickelodeon-style storefront theaters in the US. This charming boutique theater offers an intimate setting perfect for a variety of entertainment, including live performances of plays, music, comedy, and readings. The cozy lobby features a concession stand selling snacks, popcorn, and soda, enhancing the overall experience. Recently renovated in 2022, this theater is ready to host memorable events and entertain audiences in a unique and nostalgic atmosphere.