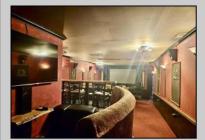

## COMMENTS

Step into a piece of history with one of the last Nickelodeon-style storefront theaters in the US. This charming boutique theater offers an intimate setting perfect for a variety of entertainment, including live performances of plays, music, comedy, and readings. The cozy lobby features a concession stand selling snacks, popcorn, and soda, enhancing the overall experience. Recently renovated in 2022, this theater is ready to host memorable events and entertain audiences in a unique and nostalgic atmosphere.