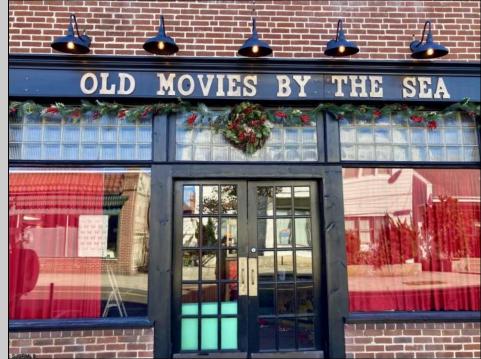

## COMMENTS

Step into a piece of history with one of the last Nickelodeon-style storefront theaters in the US. This charming boutique theater offers an intimate setting perfect for a variety of entertainment, including live performances of plays, music, comedy, and readings. The cozy lobby features a concession stand selling snacks, popcorn, and soda, enhancing the overall experience. Recently renovated in 2022, this theater is ready to host memorable events and entertain audiences in a unique and nostalgic atmosphere.