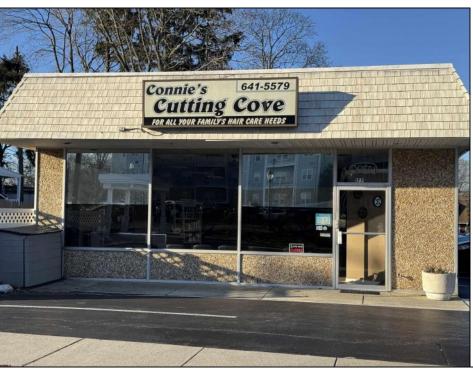

## **COMMENTS**

Business sale only. Does NOT include sale of building, lease of building only. Welcome to a prime opportunity in the heart of Absecon, New Jersey! This thriving hair salon business is available for purchase at an attractive price. This business is a staple in the community and has been at this location for almost 40 years! The owner, who has meticulously maintained the salon, is ready to retire but is willing to stay on for a mutually agreed period and/or to ensure a smooth transition. Stylists are open to staying on as well. This location could not be more desirable—Absecon is renowned for its great community and loyal clientele, making it an ideal spot for a salon business. Furthermore, Absecon boasts a robust economy and a growing population, providing a steady flow of potential clients. Here is a unique chance to step into a fully turnkey operation. Its client base, dedicated staff, favorable lease terms and long list of equipment inventory will ensure a seamless transition for any new owner looking to step into the beauty industry. This is a fantastic opportunity for an entrepreneur looking to be their own boss, a seasoned barber or an already established salon ready to expand its locations! Don\t miss out on this chance to own a profitable business in one of Atlantic County's most coveted neighborhoods! Schedule a showing today to see this great opportunity firsthand. List of equipment and product will be provided. Pre Approved, Serious inquires only! DO NOT DISTURB STAFF OR BUSINESS! Call Today!