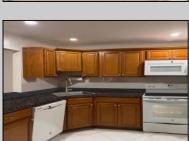

## **COMMENTS**

The Woodlands in Mays Landing. 1st floor Cambridge model includes 2 bedrooms and 1 bath. Completely renovated in 2017. Eat-in kitchen, full size washer dryer, tiles floors throughout (except bedrooms are carpeted). Sliding glass doors to patio and private wooded setting. Currently tenant occupied. Best time to show is after 4:00PM