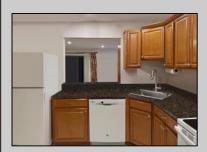

## **COMMENTS**

The Woodlands in Mays Landing. 1st floor Cambridge model includes 2 bedrooms and 1 bath. Completely renovated in 2017. Eat-in kitchen, full size washer dryer, tiles floors throughout (except bedrooms are carpeted). Sliding glass doors to patio and private wooded setting. Currently tenant occupied. Best time to show is after 4:00PM