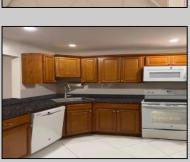

## **COMMENTS**

The Woodlands in Mays Landing. 1st floor Cambridge model includes 2 bedrooms and 1 bath. Completely renovated in 2017. Eat-in kitchen, full size washer dryer, tiles floors throughout (except bedrooms are carpeted). Sliding glass doors to patio and private wooded setting. Currently tenant occupied. Best time to show is after 4:00PM

Eat In Kitchen Laundry/Utility Room Primary BR on 1st floor

Heating Cooling HotWater Water Electric Central Electric Public Water Forced Air

Sewer Public Sewer

Ask for Thomas Horan Berger Realty Inc 1330 Bay Avenue, Ocean City Call: 609-391-1330