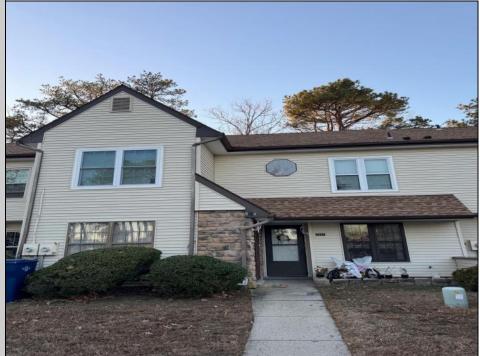

## 3221 Juniper Mays Landing, NJ 08330

Asking \$188,000.00

## COMMENTS

The Woodlands in Mays Landing. 1st floor Cambridge model includes 2 bedrooms and 1 bath. Completely renovated in 2017. Eat-in kitchen, full size washer dryer, tiles floors throughout (except bedrooms are carpeted). Sliding glass doors to patio and private wooded setting. Currently tenant occupied. Best time to show is after 4:00PM

|                   | PROP                    | ERTY DETAILS                         |                                  |
|-------------------|-------------------------|--------------------------------------|----------------------------------|
| Exterior<br>Vinyl | ParkingGarage<br>None   | OtherRooms<br>Dining Area            | InteriorFeatures<br>Pets Allowed |
|                   |                         | Eat In Kitchen<br>Laundry/Utility Ro | oom                              |
|                   | Primary BR on 1st floor |                                      | t floor                          |
| Heating           | Cooling                 | HotWater                             | Water                            |
| Flectric          | Central                 | Flectric                             | Public Water                     |