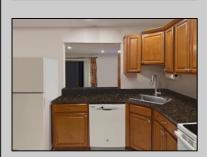

## **COMMENTS**

The Woodlands in Mays Landing. 1st floor Cambridge model includes 2 bedrooms and 1 bath. Completely renovated in 2017. Eat-in kitchen, full size washer dryer, tiles floors throughout (except bedrooms are carpeted). Sliding glass doors to patio and private wooded setting. Currently tenant occupied. Best time to show is after 4:00PM

| PROPERTY DETAILS |
|------------------|
|------------------|

Exterior ParkingGarage OtherRooms InteriorFeatures
Vinyl None Dining Area Pets Allowed

Eat In Kitchen Laundry/Utility Room Primary BR on 1st floor