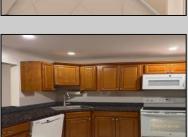

## **COMMENTS**

The Woodlands in Mays Landing. 1st floor Cambridge model includes 2 bedrooms and 1 bath. Completely renovated in 2017. Eat-in kitchen, full size washer dryer, tiles floors throughout (except bedrooms are carpeted). Sliding glass doors to patio and private wooded setting. Currently tenant occupied. Best time to show is after 4:00PM

| PROPERTY DETAILS |
|------------------|
|------------------|

Exterior ParkingGarage OtherRooms InteriorFeatures
Vinyl None Dining Area Pets Allowed

Eat In Kitchen Laundry/Utility Room Primary BR on 1st floor