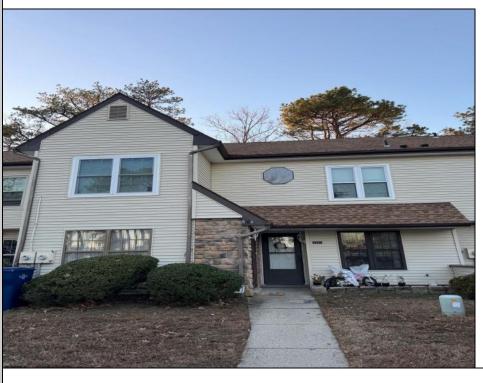

## **COMMENTS**

The Woodlands in Mays Landing. 1st floor Cambridge model includes 2 bedrooms and 1 bath. Completely renovated in 2017. Eat-in kitchen, full size washer dryer, tiles floors throughout (except bedrooms are carpeted). Sliding glass doors to patio and private wooded setting. Currently tenant occupied. Best time to show is after 4:00PM