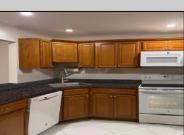

## **COMMENTS**

The Woodlands in Mays Landing. 1st floor Cambridge model includes 2 bedrooms and 1 bath. Completely renovated in 2017. Eat-in kitchen, full size washer dryer, tiles floors throughout (except bedrooms are carpeted). Sliding glass doors to patio and private wooded setting. Currently tenant occupied. Best time to show is after 4:00PM

| PROPERTY | <b>DETAILS</b> |
|----------|----------------|
|----------|----------------|

Exterior ParkingGarage OtherRooms InteriorFeatures
Vinyl None Dining Area Pets Allowed

Eat In Kitchen Laundry/Utility Room Primary BR on 1st floor