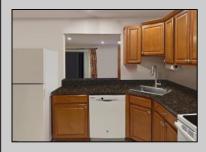

## **COMMENTS**

The Woodlands in Mays Landing. 1st floor Cambridge model includes 2 bedrooms and 1 bath. Completely renovated in 2017. Eat-in kitchen, full size washer dryer, tiles floors throughout (except bedrooms are carpeted). Sliding glass doors to patio and private wooded setting. Currently tenant occupied. Best time to show is after 4:00PM

| PROPERTY | <b>DETAILS</b> |
|----------|----------------|
|----------|----------------|

Exterior ParkingGarage OtherRooms InteriorFeatures
Vinyl None Dining Area Pets Allowed

Eat In Kitchen Laundry/Utility Room Primary BR on 1st floor