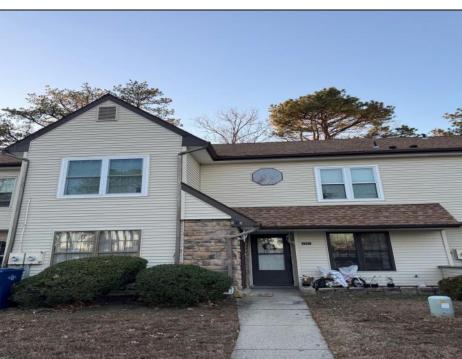

## **COMMENTS**

The Woodlands in Mays Landing. 1st floor Cambridge model includes 2 bedrooms and 1 bath. Completely renovated in 2017. Eat-in kitchen, full size washer dryer, tiles floors throughout (except bedrooms are carpeted). Sliding glass doors to patio and private wooded setting. Currently tenant occupied. Best time to show is after 4:00PM