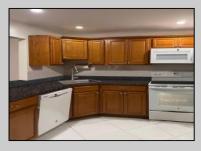

## **COMMENTS**

The Woodlands in Mays Landing. 1st floor Cambridge model includes 2 bedrooms and 1 bath. Completely renovated in 2017. Eat-in kitchen, full size washer dryer, tiles floors throughout (except bedrooms are carpeted). Sliding glass doors to patio and private wooded setting. Currently tenant occupied. Best time to show is after 4:00PM

| Exterior | ParkingGarage | OtherRooms  | InteriorFeatures |
|----------|---------------|-------------|------------------|
| Vinvl    | None          | Dining Area | Pets Allowed     |

Eat In Kitchen Laundry/Utility Room Primary BR on 1st floor