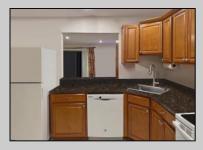

## **COMMENTS**

The Woodlands in Mays Landing. 1st floor Cambridge model includes 2 bedrooms and 1 bath. Completely renovated in 2017. Eat-in kitchen, full size washer dryer, tiles floors throughout (except bedrooms are carpeted). Sliding glass doors to patio and private wooded setting. Currently tenant occupied. Best time to show is after 4:00PM

| Exterior | ParkingGarage | OtherRooms  | InteriorFeatures |
|----------|---------------|-------------|------------------|
| Vinvl    | None          | Dining Area | Pets Allowed     |

Eat In Kitchen Laundry/Utility Room Primary BR on 1st floor