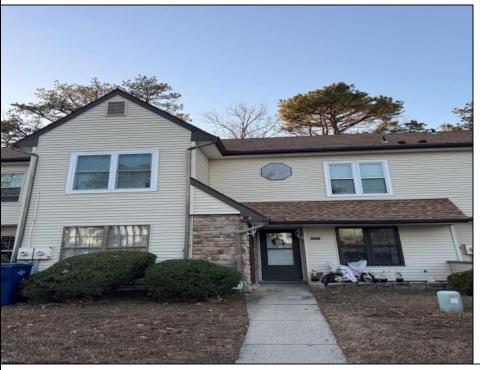

## **COMMENTS**

The Woodlands in Mays Landing. 1st floor Cambridge model includes 2 bedrooms and 1 bath. Completely renovated in 2017. Eat-in kitchen, full size washer dryer, tiles floors throughout (except bedrooms are carpeted). Sliding glass doors to patio and private wooded setting. Currently tenant occupied. Best time to show is after 4:00PM