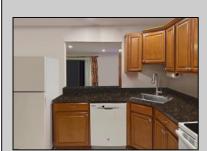

## **COMMENTS**

The Woodlands in Mays Landing. 1st floor Cambridge model includes 2 bedrooms and 1 bath. Completely renovated in 2017. Eat-in kitchen, full size washer dryer, tiles floors throughout (except bedrooms are carpeted). Sliding glass doors to patio and private wooded setting. Currently tenant occupied. Best time to show is after 4:00PM