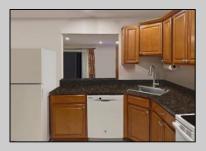

## **COMMENTS**

The Woodlands in Mays Landing. 1st floor Cambridge model includes 2 bedrooms and 1 bath. Completely renovated in 2017. Eat-in kitchen, full size washer dryer, tiles floors throughout (except bedrooms are carpeted). Sliding glass doors to patio and private wooded setting. Currently tenant occupied. Best time to show is after 4:00PM

| PROPERTY | DETAILS |
|----------|---------|
|          |         |

Exterior ParkingGarage OtherRooms InteriorFeatures
Vinyl None Dining Area Pets Allowed

Eat In Kitchen Laundry/Utility Room Primary BR on 1st floor