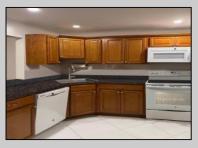

## **COMMENTS**

The Woodlands in Mays Landing. 1st floor Cambridge model includes 2 bedrooms and 1 bath. Completely renovated in 2017. Eat-in kitchen, full size washer dryer, tiles floors throughout (except bedrooms are carpeted). Sliding glass doors to patio and private wooded setting. Currently tenant occupied. Best time to show is after 4:00PM

| PROPERTY | DETAILS |
|----------|---------|
|          |         |

Exterior ParkingGarage OtherRooms InteriorFeatures
Vinyl None Dining Area Pets Allowed

Eat In Kitchen Laundry/Utility Room Primary BR on 1st floor