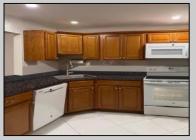

## COMMENTS

The Woodlands in Mays Landing. 1st floor Cambridge model includes 2 bedrooms and 1 bath. Completely renovated in 2017. Eat-in kitchen, full size washer dryer, tiles floors throughout (except bedrooms are carpeted). Sliding glass doors to patio and private wooded setting. Currently tenant occupied. Best time to show is after 4:00PM