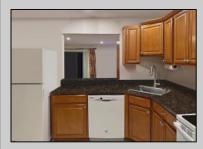

## COMMENTS

The Woodlands in Mays Landing. 1st floor Cambridge model includes 2 bedrooms and 1 bath. Completely renovated in 2017. Eat-in kitchen, full size washer dryer, tiles floors throughout (except bedrooms are carpeted). Sliding glass doors to patio and private wooded setting. Currently tenant occupied. Best time to show is after 4:00PM