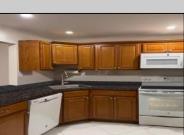

## **COMMENTS**

The Woodlands in Mays Landing. 1st floor Cambridge model includes 2 bedrooms and 1 bath. Completely renovated in 2017. Eat-in kitchen, full size washer dryer, tiles floors throughout (except bedrooms are carpeted). Sliding glass doors to patio and private wooded setting. Currently tenant occupied. Best time to show is after 4:00PM

|    | PROPERTY DETAILS |            |  |
|----|------------------|------------|--|
| or | ParkingGarage    | OtherRooms |  |

Exterior InteriorFeatures Dining Area Pets Allowed Vinyl None

Eat In Kitchen Laundry/Utility Room Primary BR on 1st floor