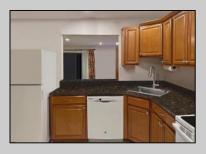

## **COMMENTS**

The Woodlands in Mays Landing. 1st floor Cambridge model includes 2 bedrooms and 1 bath. Completely renovated in 2017. Eat-in kitchen, full size washer dryer, tiles floors throughout (except bedrooms are carpeted). Sliding glass doors to patio and private wooded setting. Currently tenant occupied. Best time to show is after 4:00PM

|    | PROPERTY DETAILS |            |  |
|----|------------------|------------|--|
| or | ParkingGarage    | OtherRooms |  |

Exterior InteriorFeatures Dining Area Pets Allowed Vinyl None

Eat In Kitchen Laundry/Utility Room Primary BR on 1st floor