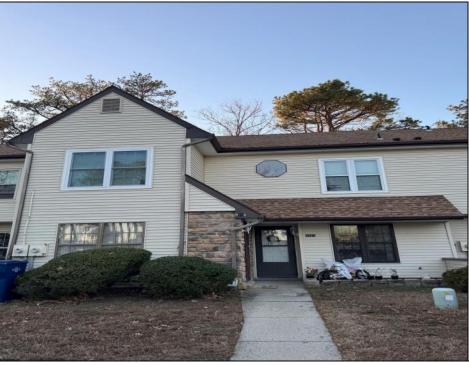

## **COMMENTS**

The Woodlands in Mays Landing. 1st floor Cambridge model includes 2 bedrooms and 1 bath. Completely renovated in 2017. Eat-in kitchen, full size washer dryer, tiles floors throughout (except bedrooms are carpeted). Sliding glass doors to patio and private wooded setting. Currently tenant occupied. Best time to show is after 4:00PM

|          | PROPERTY DETAILS |             |                  |
|----------|------------------|-------------|------------------|
| Exterior | ParkingGarage    | OtherRooms  | InteriorFeatures |
| Vinyl    | None             | Dining Area | Pets Allowed     |