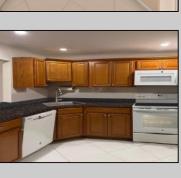

## **COMMENTS**

The Woodlands in Mays Landing. 1st floor Cambridge model includes 2 bedrooms and 1 bath. Completely renovated in 2017. Eat-in kitchen, full size washer dryer, tiles floors throughout (except bedrooms are carpeted). Sliding glass doors to patio and private wooded setting. Currently tenant occupied. Best time to show is after 4:00PM

Eat In Kitchen Laundry/Utility Room Primary BR on 1st floor

Heating Cooling HotWater Water Electric Central Electric Public Water Forced Air

Sewer Public Sewer

Ask for Michael Wallitsch Berger Realty Inc 1330 Bay Avenue, Ocean City Call: 609-391-1330