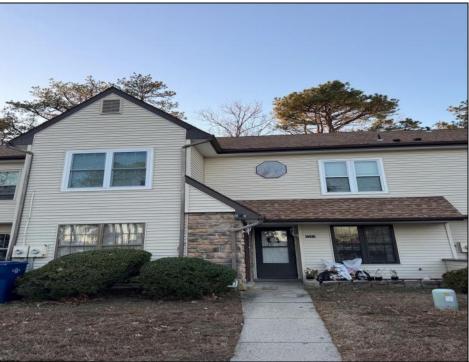

## **COMMENTS**

The Woodlands in Mays Landing. 1st floor Cambridge model includes 2 bedrooms and 1 bath. Completely renovated in 2017. Eat-in kitchen, full size washer dryer, tiles floors throughout (except bedrooms are carpeted). Sliding glass doors to patio and private wooded setting. Currently tenant occupied. Best time to show is after 4:00PM

PROPERTY DETAILS.

| TROTERTIBLIALD |               |             |                  |
|----------------|---------------|-------------|------------------|
| Exterior       | ParkingGarage | OtherRooms  | InteriorFeatures |
| Vinyl          | None          | Dining Area | Pets Allowed     |