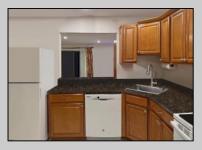

## **COMMENTS**

The Woodlands in Mays Landing. 1st floor Cambridge model includes 2 bedrooms and 1 bath. Completely renovated in 2017. Eat-in kitchen, full size washer dryer, tiles floors throughout (except bedrooms are carpeted). Sliding glass doors to patio and private wooded setting. Currently tenant occupied. Best time to show is after 4:00PM