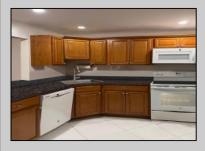

## **COMMENTS**

The Woodlands in Mays Landing. 1st floor Cambridge model includes 2 bedrooms and 1 bath. Completely renovated in 2017. Eat-in kitchen, full size washer dryer, tiles floors throughout (except bedrooms are carpeted). Sliding glass doors to patio and private wooded setting. Currently tenant occupied. Best time to show is after 4:00PM