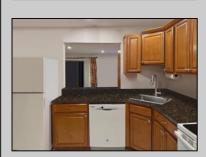

## **COMMENTS**

The Woodlands in Mays Landing. 1st floor Cambridge model includes 2 bedrooms and 1 bath. Completely renovated in 2017. Eat-in kitchen, full size washer dryer, tiles floors throughout (except bedrooms are carpeted). Sliding glass doors to patio and private wooded setting. Currently tenant occupied. Best time to show is after 4:00PM

Dining Area Eat In Kitchen Laundry/Utility Room Primary BR on 1st floor

Heating Cooling HotWater Water
Electric Central Electric Public Water
Forced Air

Sewer Public Sewer

Ask for Martha Jamison Berger Realty Inc 109 E 55th St., Ocean City Call: 609-399-4211