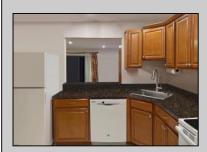

## **COMMENTS**

The Woodlands in Mays Landing. 1st floor Cambridge model includes 2 bedrooms and 1 bath. Completely renovated in 2017. Eat-in kitchen, full size washer dryer, tiles floors throughout (except bedrooms are carpeted). Sliding glass doors to patio and private wooded setting. Currently tenant occupied. Best time to show is after 4:00PM

PROPERTY DETAILS

|          | 1 1101 2111 22171120 |                |                  |
|----------|----------------------|----------------|------------------|
| Exterior | ParkingGarage        | OtherRooms     | InteriorFeatures |
| Vinyl    | None                 | Dining Area    | Pets Allowed     |
|          |                      | Eat In Kitchen |                  |