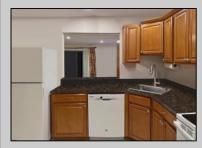

## COMMENTS

The Woodlands in Mays Landing. 1st floor Cambridge model includes 2 bedrooms and 1 bath. Completely renovated in 2017. Eat-in kitchen, full size washer dryer, tiles floors throughout (except bedrooms are carpeted). Sliding glass doors to patio and private wooded setting. Currently tenant occupied. Best time to show is after 4:00PM

|          | PROP          | ERTY DETAILS                                    |                  |
|----------|---------------|-------------------------------------------------|------------------|
| Exterior | ParkingGarage | OtherRooms                                      | InteriorFeatures |
| Vinyl    | None          | Dining Area                                     | Pets Allowed     |
|          |               | Eat In Kitchen                                  |                  |
|          |               | Laundry/Utility Room<br>Primary BR on 1st floor |                  |
|          |               |                                                 |                  |
| Heating  | Cooling       | HotWater                                        | Water            |
| Electric | Control       | Fleatria                                        | Dublic Water     |