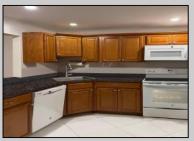

## COMMENTS

The Woodlands in Mays Landing. 1st floor Cambridge model includes 2 bedrooms and 1 bath. Completely renovated in 2017. Eat-in kitchen, full size washer dryer, tiles floors throughout (except bedrooms are carpeted). Sliding glass doors to patio and private wooded setting. Currently tenant occupied. Best time to show is after 4:00PM

|          | PROP          | ERTY DETAILS                                    |                  |
|----------|---------------|-------------------------------------------------|------------------|
| Exterior | ParkingGarage | OtherRooms                                      | InteriorFeatures |
| Vinyl    | None          | Dining Area                                     | Pets Allowed     |
|          |               | Eat In Kitchen                                  |                  |
|          |               | Laundry/Utility Room<br>Primary BR on 1st floor |                  |
|          |               |                                                 |                  |
| Heating  | Cooling       | HotWater                                        | Water            |
| Electric | Control       | Fleatria                                        | Dublic Water     |