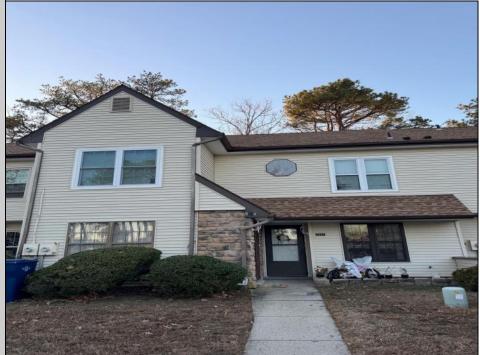

## 3221 Juniper Mays Landing, NJ 08330

Asking \$188,000.00

## COMMENTS

The Woodlands in Mays Landing. 1st floor Cambridge model includes 2 bedrooms and 1 bath. Completely renovated in 2017. Eat-in kitchen, full size washer dryer, tiles floors throughout (except bedrooms are carpeted). Sliding glass doors to patio and private wooded setting. Currently tenant occupied. Best time to show is after 4:00PM

| PROPERTY DETAILS    |                       |                                                                                       |                       |
|---------------------|-----------------------|---------------------------------------------------------------------------------------|-----------------------|
| Exterior<br>Vinyl   | ParkingGarage<br>None | OtherRooms<br>Dining Area<br>Eat In Kitchen<br>Laundry/Utility Ro<br>Primary BR on 1s |                       |
| Heating<br>Electric | Cooling<br>Central    | HotWater<br>Electric                                                                  | Water<br>Public Water |