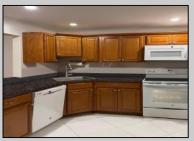

## COMMENTS

The Woodlands in Mays Landing. 1st floor Cambridge model includes 2 bedrooms and 1 bath. Completely renovated in 2017. Eat-in kitchen, full size washer dryer, tiles floors throughout (except bedrooms are carpeted). Sliding glass doors to patio and private wooded setting. Currently tenant occupied. Best time to show is after 4:00PM