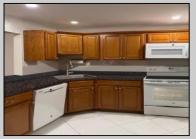

## COMMENTS

The Woodlands in Mays Landing. 1st floor Cambridge model includes 2 bedrooms and 1 bath. Completely renovated in 2017. Eat-in kitchen, full size washer dryer, tiles floors throughout (except bedrooms are carpeted). Sliding glass doors to patio and private wooded setting. Currently tenant occupied. Best time to show is after 4:00PM