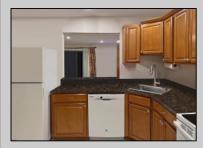

## COMMENTS

The Woodlands in Mays Landing. 1st floor Cambridge model includes 2 bedrooms and 1 bath. Completely renovated in 2017. Eat-in kitchen, full size washer dryer, tiles floors throughout (except bedrooms are carpeted). Sliding glass doors to patio and private wooded setting. Currently tenant occupied. Best time to show is after 4:00PM