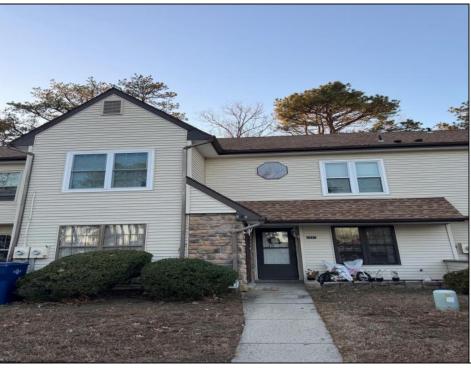

## **COMMENTS**

The Woodlands in Mays Landing. 1st floor Cambridge model includes 2 bedrooms and 1 bath. Completely renovated in 2017. Eat-in kitchen, full size washer dryer, tiles floors throughout (except bedrooms are carpeted). Sliding glass doors to patio and private wooded setting. Currently tenant occupied. Best time to show is after 4:00PM

PROPERTY DETAILS

|          | I NOI ENTI DE IAIEO |             |                  |  |
|----------|---------------------|-------------|------------------|--|
| Exterior | ParkingGarage       | OtherRooms  | InteriorFeatures |  |
| Vinyl    | None                | Dining Area | Pets Allowed     |  |