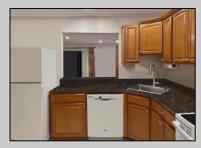

## COMMENTS

The Woodlands in Mays Landing. 1st floor Cambridge model includes 2 bedrooms and 1 bath. Completely renovated in 2017. Eat-in kitchen, full size washer dryer, tiles floors throughout (except bedrooms are carpeted). Sliding glass doors to patio and private wooded setting. Currently tenant occupied. Best time to show is after 4:00PM