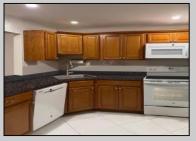

## COMMENTS

The Woodlands in Mays Landing. 1st floor Cambridge model includes 2 bedrooms and 1 bath. Completely renovated in 2017. Eat-in kitchen, full size washer dryer, tiles floors throughout (except bedrooms are carpeted). Sliding glass doors to patio and private wooded setting. Currently tenant occupied. Best time to show is after 4:00PM