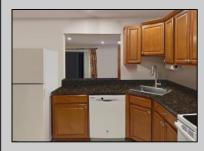

## COMMENTS

The Woodlands in Mays Landing. 1st floor Cambridge model includes 2 bedrooms and 1 bath. Completely renovated in 2017. Eat-in kitchen, full size washer dryer, tiles floors throughout (except bedrooms are carpeted). Sliding glass doors to patio and private wooded setting. Currently tenant occupied. Best time to show is after 4:00PM