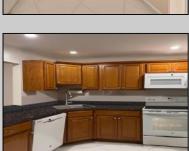

## **COMMENTS**

The Woodlands in Mays Landing. 1st floor Cambridge model includes 2 bedrooms and 1 bath. Completely renovated in 2017. Eat-in kitchen, full size washer dryer, tiles floors throughout (except bedrooms are carpeted). Sliding glass doors to patio and private wooded setting. Currently tenant occupied. Best time to show is after 4:00PM

| DDODEDTY DETAIL C |
|-------------------|
| PROPERTY DETAILS  |
|                   |

Exterior ParkingGarage OtherRooms InteriorFeatures
Vinyl None Dining Area Pets Allowed

Eat In Kitchen Laundry/Utility Room Primary BR on 1st floor