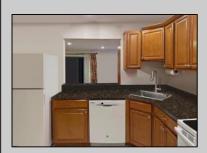

## **COMMENTS**

The Woodlands in Mays Landing. 1st floor Cambridge model includes 2 bedrooms and 1 bath. Completely renovated in 2017. Eat-in kitchen, full size washer dryer, tiles floors throughout (except bedrooms are carpeted). Sliding glass doors to patio and private wooded setting. Currently tenant occupied. Best time to show is after 4:00PM

| DDODEDTY DETAIL C |
|-------------------|
| PROPERTY DETAILS  |
|                   |

Exterior ParkingGarage OtherRooms InteriorFeatures
Vinyl None Dining Area Pets Allowed

Eat In Kitchen Laundry/Utility Room Primary BR on 1st floor