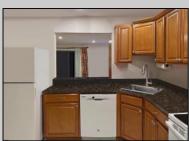

## **COMMENTS**

The Woodlands in Mays Landing. 1st floor Cambridge model includes 2 bedrooms and 1 bath. Completely renovated in 2017. Eat-in kitchen, full size washer dryer, tiles floors throughout (except bedrooms are carpeted). Sliding glass doors to patio and private wooded setting. Currently tenant occupied. Best time to show is after 4:00PM

| PROPERTY DE | TAI | LS |
|-------------|-----|----|
|-------------|-----|----|

Exterior ParkingGarage OtherRooms InteriorFeatures
Vinyl None Dining Area Pets Allowed

Eat In Kitchen Laundry/Utility Room Primary BR on 1st floor