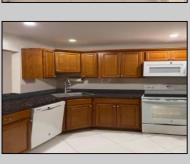

## **COMMENTS**

The Woodlands in Mays Landing. 1st floor Cambridge model includes 2 bedrooms and 1 bath. Completely renovated in 2017. Eat-in kitchen, full size washer dryer, tiles floors throughout (except bedrooms are carpeted). Sliding glass doors to patio and private wooded setting. Currently tenant occupied. Best time to show is after 4:00PM

| PROPERTY DE | TAI | LS |
|-------------|-----|----|
|-------------|-----|----|

Exterior ParkingGarage OtherRooms InteriorFeatures
Vinyl None Dining Area Pets Allowed

Eat In Kitchen Laundry/Utility Room Primary BR on 1st floor